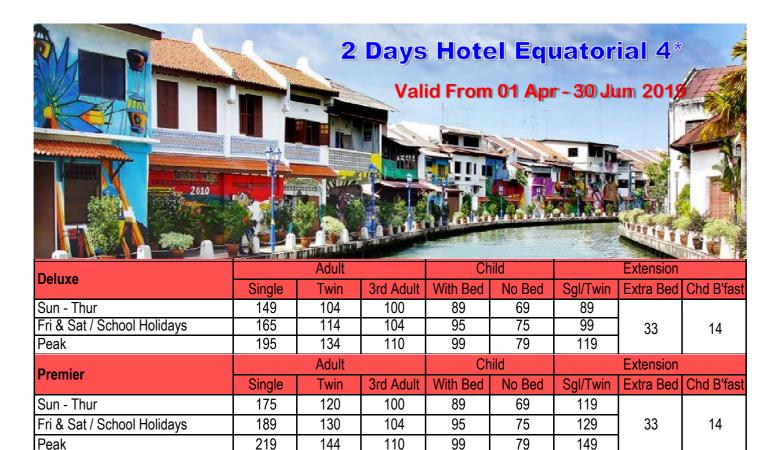

School Holidays: 01 - 30 Jun(Excluding Peak) | Peak: 19 Apr / 01, 19 May / 05, 06 Jun

Package Include: Tourcode: MKZFE

- ~ Two way Coach Transfer Singapore Equatorial Singapore by SVIP 28 40 Seater Coach
- ~ One night accommodation at Equatorial Hotel Melaka with breakfast